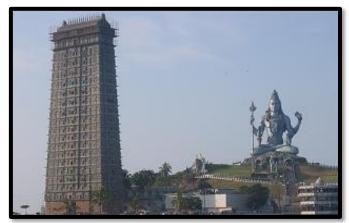

# DAY 05: UDUPI - KOLLUR - MURUDESHWAR - IDIGUNJI - GOKARNA(250 KMS / 7-8Hrs)

Early Morning visit Krishna Temple, After Early breakfast, check out from Hotel, proceed to Kollur (85 KMS / 2.5 Hrs) visit Mookambika Temple, After darshan proceed to Murudeshwar (65 KMS / 2 Hrs) visit Shiva Temple, After Lunch proceed to Idigunji (25 KMS / 30Min) visit Maha Ganapathi Temple, After Darshan proceed to Gokarna (75 Kms / 2 Hrs), On Arrival check in Hotel, Evening visit Ganapathi Temple, Mahabaleshwar Temple, Overnight stay. (B, L, D)