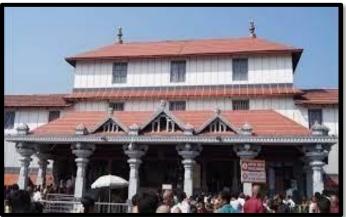

# DAY 04: KUKKE - DHARMASTHALA - HORNADU - SRINGERI - UDUPI (335 KMS / 11-12Hrs)

Early Morning@6AM check out from Hotel, drive towards Dharmasthala(65 KMS / 2 hrs) visit Manjunath swamy Temple, After darshan, After Breakfast, proceed to Hornadu (100 Kms / 4 Hrs) visit Annapurneswari Devi, After Darshan proceed to Sringeri (60 Kms / 2.5 Hrs) visit Sharada Peetam, After darshan Proceed to Udupi(110 KMS / 3.5 Hrs), Late Evening check in Hotel, Dinner, Overnight stay at Hotel. (B, L, D)